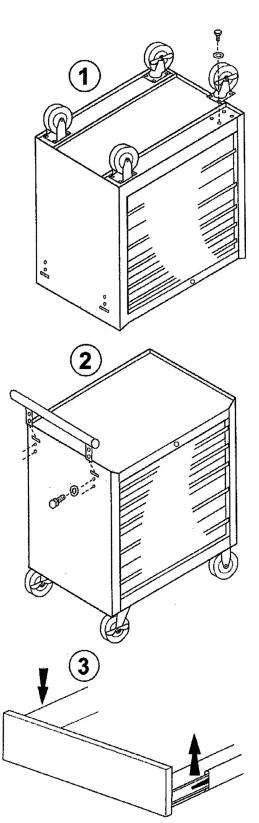

## 2. ASSEMBLY

Attach the castors to the bottom of the trolley using 4 bolts per castor.

NOTE: Swivel castors should be mounted at the same side as the handle (left hand side)

NOTE: The side handle should be mounted on the same side as the swivel castors (left hand side)

3. To remove a drawer with roller sliders, pull the drawer completely out, press down the left tab and lift up the right tab, pull drawer off the slides. To reinstall the drawer, realign with the internal drawer slide and push until it locks in place.